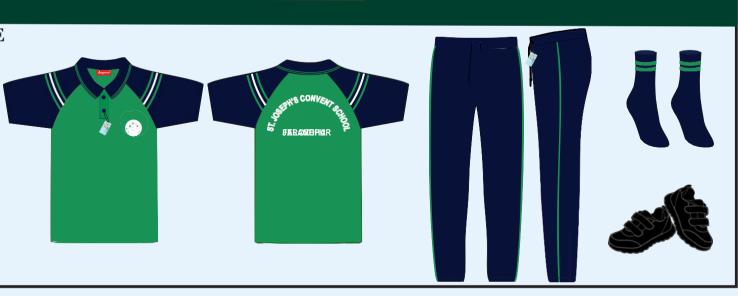

# **CHAVARITES**

# POLO SHIRT RAGLAN SLEEVE

- DRESS BLUE COLLAR WITH HOUSE COLOR STRIPES
- THREE STRIPES ON SLEEVES
- SCHOOL LOGO EMBROIDERED ON FRONT SIZE 6.75 CM DMT
- BACK SIDE EMBROIDERY 24 CM

#### **MATERIAL FOR POLO SHIRT**

- ■60% COTTON 40% POLYESTER
- DOUBLE PIQUE KNIT
- PANTONE SHADE -19-1664TPG (TRUE RED)
- 230 GSM

#### **MATERIAL FOR TRACK PANTS**

- FRENCH TERRY 60% COTTON 40% POLYESTER
- 250 GSM

#### **HEADGEAR AS PER HOUSE COLOR**