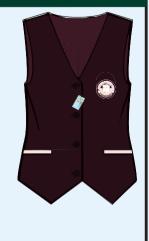

# WAIST COAT GIRLS

## **GIRLS WAIST COAT**

- COLOR FUDGE
- PANTONE SHADE 19-1619TPG
- V NECKLINE
- TWO WELT POCKETS ON FRONT
- TWO SIDE SLITS
- MATCHING BUTTONS
- PEACH FARFAIT FILLAFILL FABRIC BAND ON POCKETS
- SCHOOL LOGO EMBROIDERED ON CHEST LEFT SIDE