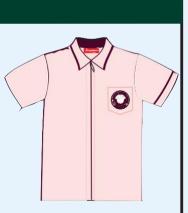

# SHIRT BOYS

PANTONE

### **BOYS SHIRT HALF SLEEVE**

COLOR- PEACH PARFAIT FILLA FIL

- HALF SLEEVES WITH FUDGE PIPING
- COLLAR WITH PIPING & INSIDE FUDGE COLOR BAN
- INVISIBLE BUTTON PLACKET ONE FUDGE

SHADE

- COLOR STRIPE ON CENTER OF PLACKET
- SCHOOL LOGO EMBROIDERED ON POCKET (SIZE 6.75 CM DMT)