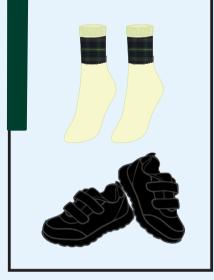

#### **COTTON ELASTANE UNDERSKIRT COLOR - BOTTLE GREEN**

SOCKS & SHOES

SOCKS & SHOES