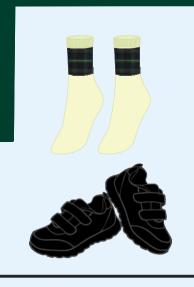

#### **COTTON ELASTANE UNDERSKIRT COLOR - BOTTLE GREEN**

SOCKS & SHOES

SOCKS & SHOES