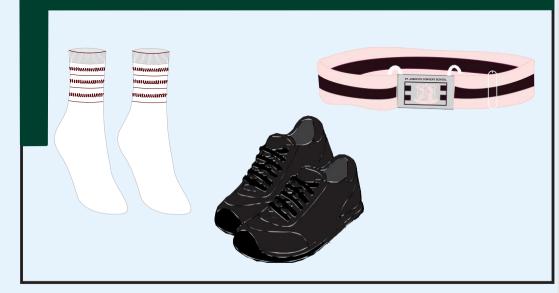

IFORM 5TH ONWARDS

# SHIRT GIRLS

### **GIRLS SHIRT HALF SLEEVE**

- COLOR- PEACH PARFAIT FILLA FIL
- PANTONE SHADE 14-1219TPG
- NO POCKET
- HALF SLEEVES WITH FUDGE PIPING
- CLUB COLLAR WITH PIPING & INSIDE FUDGE COLOR BAN
- INVISIBLE BUTTON PLACKET
- ONE FUDGE COLOR STRIPE ON CENTER OF PLACKET

**HEADGEAR - FUDGE COLOR** 

# **PANT GIRLS**

### PANT GIRLS

- COLOR FUDGE
- PANTONE SHADE 19-1619TPG
- ELASTICADED BACK WAIST
- LOOPS FOR BELT
- CROSS POCKETS
- SIDE ZIP OPENING
- PARFAIT FILLA FILL FABRIC PIPING ON POCKETS

# WAIST COAT GIRLS

## **GIRLS WAIST COAT**

- COLOR FUDGE
- PANTONE SHADE 19-1619TPG
- V NECKLINE
- TWO WELT POCKETS ON FRONT
- TWO SIDE SLITS
- MATCHING BUTTONS
- PEACH FARFAIT FILLAFILL FABRIC BAND ON POCKETS
- SCHOOL LOGO EMBROIDERED ON CHEST LEFT SIDE



# ACCESSORIES



# www.sungraceuniforms.com

Sungrace.

# ST. JOSEPH'S CONVENT SCHOOL FEROZEPUR

# SUMMER UNIFORM 5TH ONWARDS

# SHIRT BOYS

PANTONE

### **BOYS SHIRT HALF SLEEVE**

COLOR- PEACH PARFAIT FILLA FIL

- HALF SLEEVES WITH FUDGE PIPING
- COLLAR WITH PIPING & INSIDE FUDGE COLOR BAN
- INVISIBLE BUTTON PLACKET ONE FUDGE

SHADE

- COLOR STRIPE ON CENTER OF PLACKET
- SCHOOL LOGO EMBROIDERED ON POCKET (SIZE 6.75 CM DMT)



# PANT BOYS

### **PANT BOYS**

- **COLOR FUDGE**
- PANTONE SHADE 19-1619TPG
- ELASTICADED BACK WAIST
- LOOPS FOR BELT
- CROSS POCKETS
- PARFAIT FILLA FILL FABRIC PIPING ON POCKETS

# ACCESSORIES



www.sungraceuniforms.com

Sungrace.

# ST. JOSEPH'S CONVENT SCHOOL FEROZEPUR HOUSE UNIFORM (1 - 10TH )

# **CHAVARITES**

# POLO SHIRT RAGLAN SLEEVE

- DRESS BLUE COLLAR WITH HOUSE COL