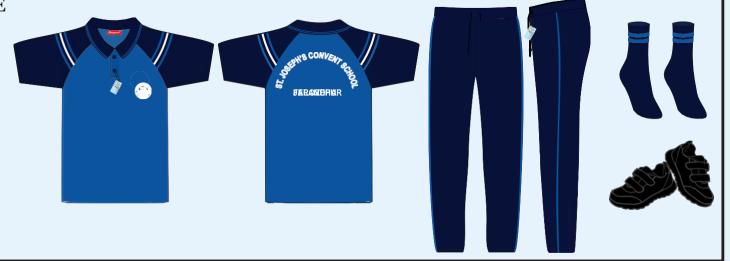

# SHIRT BOYS

PANTONE

### **BOYS SHIRT HALF SLEEVE**

COLOR- PEACH PARFAIT FILLA FIL

- HALF SLEEVES WITH FUDGE PIPING
- COLLAR WITH PIPING & INSIDE FUDGE COLOR BAN
- INVISIBLE BUTTON PLACKET ONE FUDGE

SHADE

- COLOR STRIPE ON CENTER OF PLACKET
- SCHOOL LOGO EMBROIDERED ON POCKET (SIZE 6.75 CM DMT)

# PANT BOYS

### **PANT BOYS**

- **COLOR FUDGE**
- PANTONE SHADE 19-1619TPG
- ELASTICADED BACK WAIST
- LOOPS FOR BELT
- CROSS POCKETS
- PARFAIT FILLA FILL FABRIC PIPING ON POCKETS

# ACCESSORIES

www.sungraceuniforms.com

Sungrace.