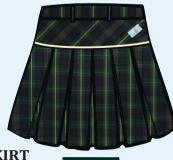

## CHARLESTON PLEATED SKIRT

- GREEN AND BLUE TARTAN CLOTH
- PALE LIME YELLOW PIPING AT YOKE
- SIDE ZIPPER AND POCKET
- ELASTICATED BACK WAIST
- LOOPS ON BELT

#### **COTTON ELASTANE UNDERSKIRT COLOR - BOTTLE GREEN**

SOCKS & SHOES