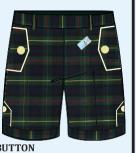

### SHORT BOYS

### SHORTS BOYS

- AND BLUE TARTAN CLOTH GREEN
- TURN UP BOTTOM WITH BIASED FIX BAND
- BACK ELASTICATED WAIST
- POCKET CROSS WITH FIX FLAP
- FLAP WITH PALE YELLOW PIPING & BUTTON ON FLAP
- UPWARD FIX FLAP WITH PALE YELLOW PIPING WITH BUTTON
- LOOPS FOR BELT