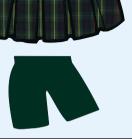

#### SHORTS BOYS

### SHORTS BOYS

- GREEN AND BLUE TARTAN CLOTH
- TURN UP BOTTOM WITH BIASED FIX BAND
- ELASTICATED BACK WAIST
- CROSS POCKET WITH FIX FLAP
- FLAP WITH PALE YELLOW PIPING & BUTTON ON FLAP
- UPWARD FIX FLAP WITH PALE YELLOW PIPING WITH BUTTON
- LOOPS FOR BELT