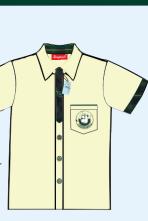

# **BOYS SHIRT HALF SLEEVE** COLOR- PALE LIME YELLOW

- PANTONE SHADE 12-0520TPG
- PLAIN COLLAR WITH INSIDE TARTAN FABRIC BAN
- TARTAN BIASED FABRIC PLACED ON HALF PLACKET
- TARTAN FABRIC PIPING ON POCKET TOP
- SCHOOL LOGO EMBROIDERED ON POCKET SIZE 5.5 CM DMT
- TARTAN BAND ON SLEEVE OPENING
- BOTTLE GREEN BUTTONS