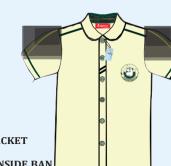

### BOYS SHIRT HALF SLEEVE

**COLOR- PALE LIME YELLOW** 

- PANTONE SHADE 12-0520TPG
- TARTAN CLOTH FACING ON COLLOR
- TWO DIAGONAL STRIPS ON PLACKET
- TARTAN FABRIC PIPING ON SLEEVES
- TARTAN FABRIC PIPING AT SHOULDER YOKE
- PLAIN COLLAR WITH INSIDE TARTAN FABRIC BAN
- SCHOOL LOGO EMBROIDERED ON POCKET SIZE 6.5 cm dmt.
- **BOTTLE GREEN BUTTONS**