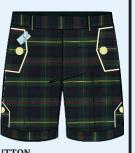

### SHORTS BOYS

- GREEN AND BLUE TARTAN CLOTH
- TURN UP BOTTOM WITH BIASED FIX BAND
- ELASTICATED BACK WAIST
- CROSS POCKET WITH FIX FLAP
- FLAP WITH PALE YELLOW PIPING & BUTTON ON FLAP
- UPWARD FIX FLAP WITH PALE YELLOW PIPING WITH BUTTON
- LOOPS FOR BELT