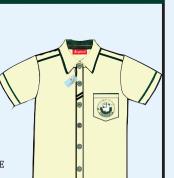

### SHIRT BOYS

# **BOYS SHIRT HALF SLEEVE** COLOR- PALE LIME YELLOW

- PANTONE SHADE 12-0520TPG
- PLAIN COLLAR WITH INSIDE TARTAN FABRIC BAN
- TARTAN BIASED FABRIC PLACED ON HALF PLACKET
- TARTAN FABRIC PIPING ON POCKET TOP
- SCHOOL LOGO EMBROIDERED ON POCKET SIZE 5.5 CM DMT
- TARTAN BAND ON SLEEVE OPENING
- BOTTLE GREEN BUTTONS