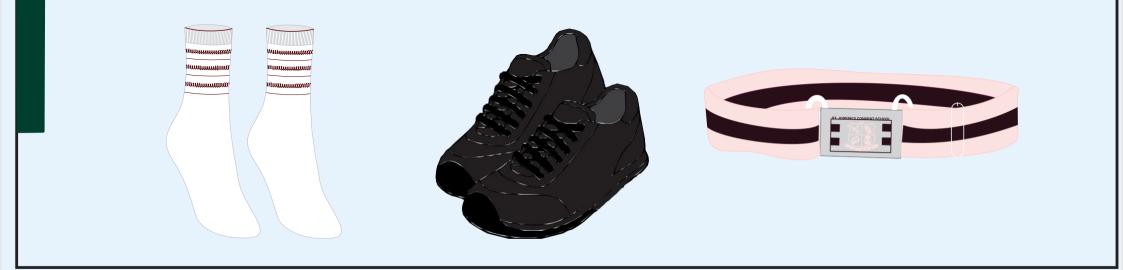

NECKLINE
- TWO WELT POCKETS ON FRONT
- TWO SIDE SLITS
- MATCHING BUTTONS
- PEACH FARFAIT FILLAFILL FABRIC BAND ON POCKETS
- SCHOOL LOGO EMBROIDERED ON CHEST LEFT SIDE



# ACCESSORIES



# www.sungraceuniforms.com

Sungrace.

# ST. JOSEPH'S CONVENT SCHOOL FEROZEPUR

# SUMMER UNIFORM 5TH ONWARDS

# SHIRT BOYS

PANTONE

### **BOYS SHIRT HALF SLEEVE**

COLOR- PEACH PARFAIT FILLA FIL

- HALF SLEEVES WITH FUDGE PIPING
- COLLAR WITH PIPING & INSIDE FUDGE COLOR BAN
- INVISIBLE BUTTON PLACKET ONE FUDGE

SHADE

- COLOR STRIPE ON CENTER OF PLACKET
- SCHOOL LOGO EMBROIDERED ON POCKET (SIZE 6.75 CM DMT)



# PANT BOYS

### **PANT BOYS**

- **COLOR FUDGE**
- PANTONE SHADE 19-1619TPG
- ELASTICADED BACK WAIST
- LOOPS FOR BELT
- CROSS POCKETS
- PARFAIT FILLA FILL FABRIC PIPING ON POCKETS

# ACCESSORIES



www.sungraceuniforms.com

Sungrace.

# ST. JOSEPH'S CONVENT SCHOOL FEROZEPUR HOUSE UNIFORM (1 - 10TH )

# **CHAVARITES**

# POLO SHIRT RAGLAN SLEEVE

- DRESS BLUE COLLAR WITH HOUSE COLOR STRIPES
- THREE STRIPES ON SLEEVES
- SCHOOL LOGO EMBROIDERED ON FRONT SIZE 6.75 CM DMT
- BACK SIDE EMBROIDERY 24 CM

#### **MATERIAL FOR POLO SHIRT**

- ■60% COTTON 40% POLYESTER
- DOUBLE PIQUE KNIT
- PANTONE SHADE -19-1664TPG (TRUE RED)
- 230 GSM

#### **MATERIAL FOR TRACK PANTS**

- FRENCH TERRY 60% COTTON 40% POLYESTER
- 250 GSM

#### **HEADGEAR AS PER HOUSE COLOR**

# MARIANS

# POLO SHIRT RAGLAN SLEEVE

- DRESS BLUE COLLAR WITH HOUSE COLOR STRIPES
- THREE STRIPES ON SLEEVES
- SCHOOL LOGO EMBROIDERED ON FRONT SIZE 6.75 CM DMT
- BACK SIDE EMBROIDERY 24 CM

#### **MATERIAL FOR POLO SHIRT**

- 60% COTTO