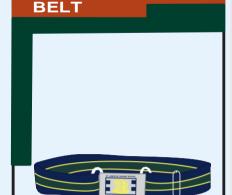

KET
- ELASTICATED BACK WAIST
- LOOPS ON BELT



**COTTON ELASTANE UNDERSKIRT COLOR - BOTTLE GREEN** 





SOCKS & SHOES

### SHIRT BOYS

### BOYS SHIRT HALF SLEEVE

**COLOR- PALE LIME YELLOW** 

- PANTONE SHADE 12-0520TPG
- TARTAN CLOTH FACING ON COLLOR
- TWO DIAGONAL STRIPS ON PLACKET
- TARTAN FABRIC PIPING ON SLEEVES
- TARTAN FABRIC PIPING AT SHOULDER YOKE
- PLAIN COLLAR WITH INSIDE TARTAN FABRIC BAN
- SCHOOL LOGO EMBROIDERED ON POCKET SIZE 6.5 cm dmt.
- **BOTTLE GREEN BUTTONS**

#### **HEADGEAR - BOTTLE GREEN**



### SHORT BOYS

### SHORTS BOYS

- AND BLUE TARTAN CLOTH GREEN
- TURN UP BOTTOM WITH BIASED FIX BAND
- BACK ELASTICATED WAIST
- POCKET CROSS WITH FIX FLAP
- FLAP WITH PALE YELLOW PIPING & BUTTON ON FLAP
- UPWARD FIX FLAP WITH PALE YELLOW PIPING WITH BUTTON
- LOOPS FOR BELT





# www.sungraceuniforms.com





# ST. JOSEPH'S CONVENT SCHOOL FEROZEPUR

# SUMMER UNIFORM 5TH ONWARDS

# SHIRT GIRLS

### **GIRLS SHIRT HALF SLEEVE**

- COLOR- PEACH PARFAIT FILLA FIL
- PANTONE SHADE 14-1219TPG
- NO POCKET
- HALF SLEEVES WITH FUDGE PIPING
- CLUB COLLAR WITH PIPING & INSIDE FUDGE COLOR BAN
- INVISIBLE BUTTON PLACKET
- ONE FUDGE COLOR STRIPE ON CENTER OF PLACKET

**HEADGEAR - FUDGE COLOR** 

# **PANT GIRLS**

### PANT GIRLS

- COLOR FUDGE
- PANTONE SHADE 19-1619TPG
- ELASTICADED BACK WAIST
- LOOPS FOR BELT
- CROSS POCKETS
- SIDE ZIP OPENING
- PARFAIT FILLA FILL FABRIC PIPING ON POCKETS

# WAIST COAT GIRLS

## **GIRLS WAIST COAT**

- COLOR FUDGE
- PANTONE SHADE 19-1619TPG
- V NECKLINE
- TWO WELT POCKETS ON FRONT
- TWO SIDE SLITS
- MATCHING BUTTONS
- PEACH FARFAIT FILLAFILL