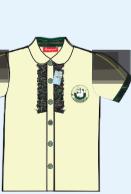

### GIRLS SHIRT HALF SLEEVE

- COLOR- PALE LIME YELLOW
- PANTONE SHADE 12-0520TPG
- PLEATED RUFFLES ON FRONT PLACKET
- PUFF SLEEVES WITH TARTAN BAND ON OPENING
- CLUB COLLAR WITH INSIDE- OUTSIDE TARTAN BAN
- SCHOOL LOGO ON CHEST LEFT SIDE SIZE 5.5 CM DMT
- BOTTLE GREEN BUTTONS