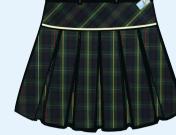

### CHARLESTON PLEATED SKIRT

- GREEN AND BLUE TARTAN CLOTH
- PALE LIME YELLOW PIPING AT YOKE
- SIDE ZIP AND POCKET
- ELASTICATED BACK WAIST
- LOOPS ON BELT

**COTTON ELASTANE UNDERSKIRT COLOR - BOTTLE GREEN** 